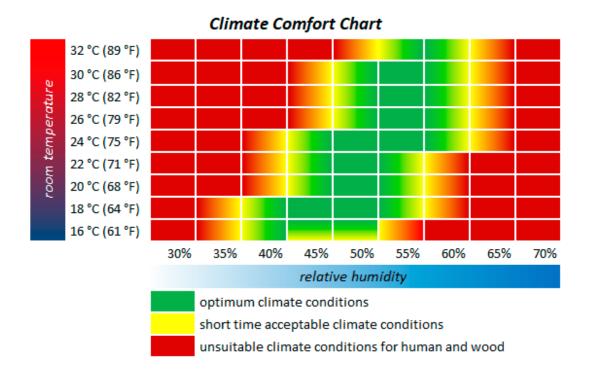

## **Admonter Indoor Climate Chart**

Maintaining the perfect Indoor climate through temperature and humidity control is not only important for our health and well being, but also for the longevity and performance of your Admonter Natural Floor and Wood Panels.

To help achieve this optimal climate zone in your living spaces, we have created an "Indoor Climate Chart" outlining temperature and relative humidity ranges.

By keeping within the Optimal Climate Zone, you will minimize the risk of gaps and swelling occurring in Admonter Wooden Floors and Panels. Minimising this indoor climate stress will help to ensure you experience many years of trouble-free enjoyment from your Admonter Floors and Wood Panels.