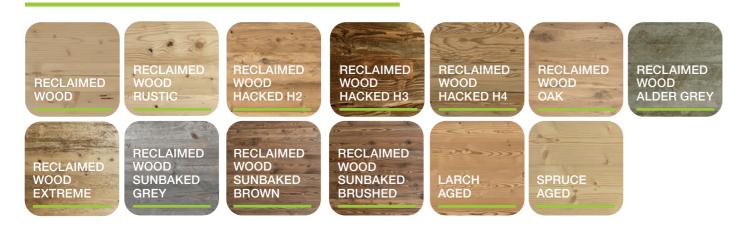

# **OVERVIEW OF COLORS**

# NATURAL WOOD PANELS - RECLAIMED WOOD

Natural wood panels from Admonter are a real inspiration - for architects as well as furniture constructors. No wonder. After all, they can do so much more than just enhance walls.