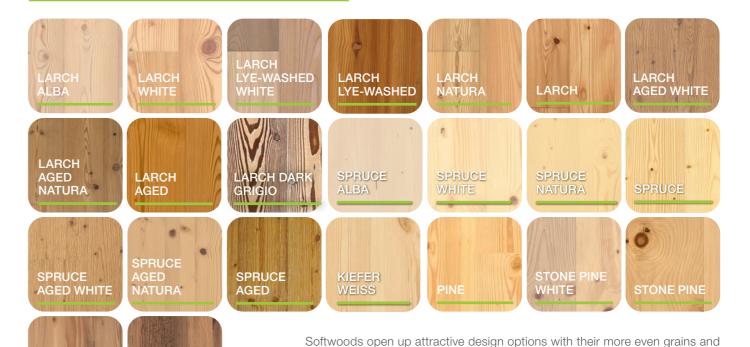

## NATURAL WOOD FLOORS - SOFTWOOD

# am.

specific colors. Coniferous wood also scores points with its warm

appearance and feel - it has been proven that naturally oiled

floors made of larch wood are the warmest.