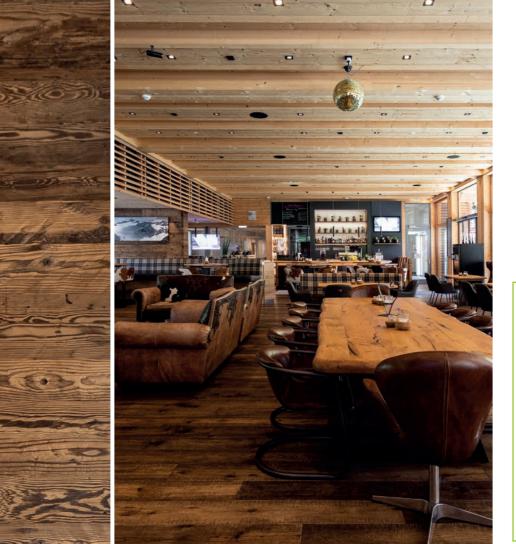

# OAK BRUSHED

Hotel Asam Germany

ADMONTER IS AT HOME IN MANY PROJECTS.

ALWAYS AT THE HIGHEST LEVEL.

352 353

Parquet & natural wood floors Floors

Natural wood panels Elements

# OAK RUSTIC

Hotel Die Alpbacherin Tirol, Austria

Parquet & natural wood floors Floors