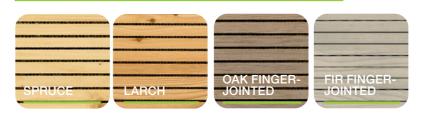

### NATURAL WOOD PANELS - SOFTWOOD

Particularly valuable rating. Natural wood panels made of larch, fir, spruce and stone pine open up completely new possibilities.