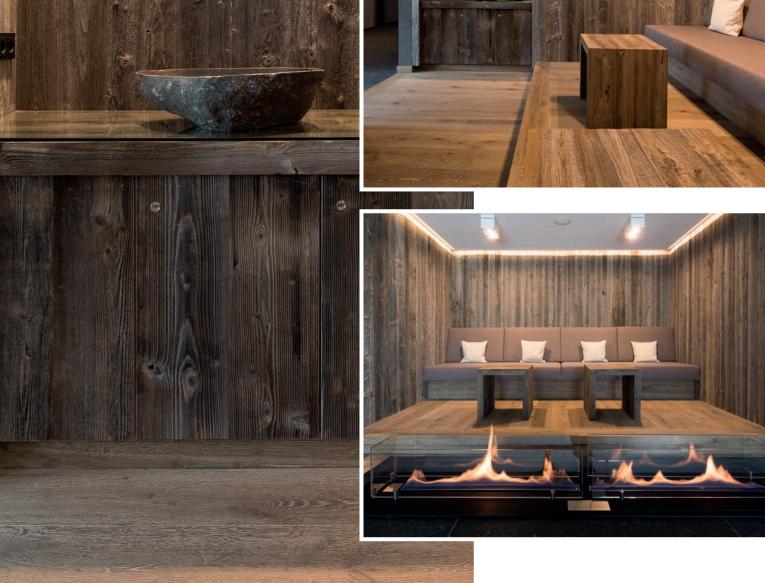

# RECLAIMED WOOD HACKED

Hotel Falkensteiner Schladming, Austria

WHETHER
TRADITIONAL
AND ALPINE,
DIGNIFIED
AND VENERABLE
OR
MODERN AND
STRAIGHT.

FEEL
COMFORTABLE
WITH ADMONTER.

LARCH BASIC

Holzhotel Forsthofalm Austria

LARCH NATURELLE

Hotel Bichlhof Kitzbühel, Austria

UNYKAT

# OAK LAPIS

Genussdorf Gmachl Austria Foto: ©guenterstandl.de

Natural wood panels
Elements

# CUBE RECLAIMED WOOD ALDER GREY

Genussdorf Gmachl Austria Foto: ©guenterstandl.de

Natural wood acoustic boards Acoustics

# OAK LAPIS

Genussdorf Gmachl Austria Foto: ©guenterstandl.de