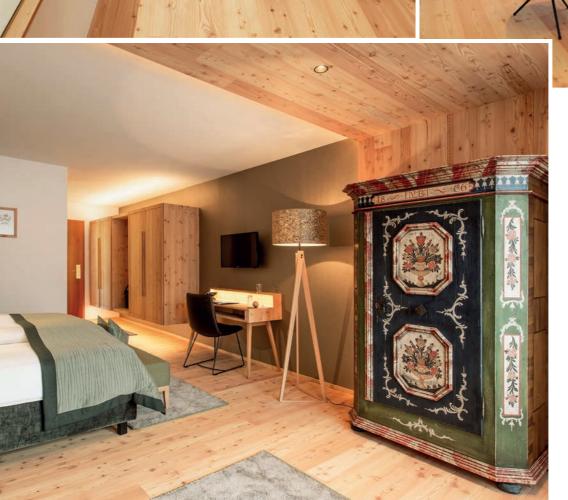

# Parquet & natural wood floors

Regardless of how you want to live, what ambience you are planning, cosy or with strong design features, natural wood always adds atmosphere to the floor. And the reverse also applies.