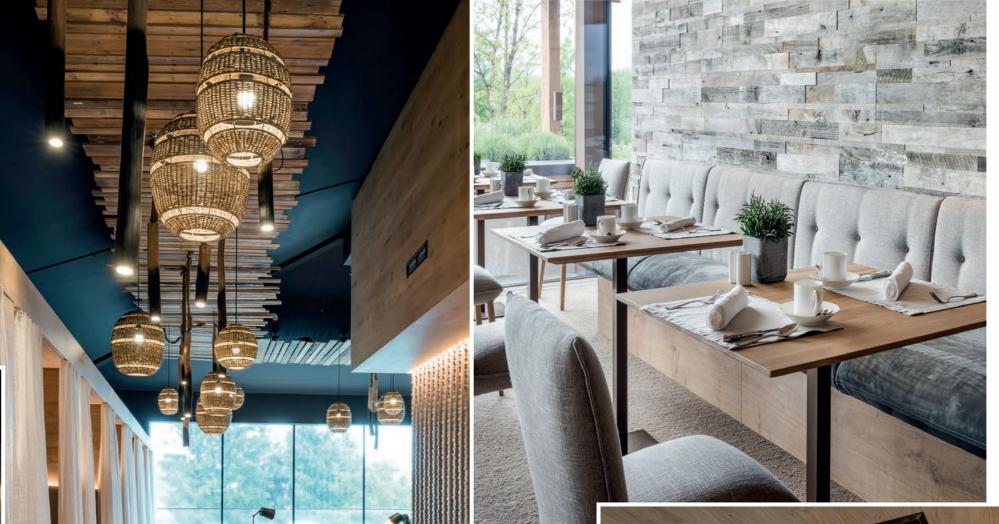

# NATURAL WOOD ACOUSTIC BOARDS PREMIUM

Admonter acoustic panels absorb up to 100% of the occurring sound and meet therefore the high requirements for visual and functional room design.

# NATURAL WOOD ACOUSTIC BOARDS DOT

The right choice for the best acoustics. Hole geometry consisting of different diameters.

# NATURAL WOOD ACOUSTIC BOARDS LINEAR

The variant with a homogeneous core impresses with its linear appearance and solid wood structure with outstanding linear acoustic absorption behavior.

# NATURAL WOOD ACOUSTIC BOARDS GEO

Competently. Accented. The eye only sees part of it, you see the rest with your ears!

34

Admonter Holzindustrie AG | Sägestraße 539 | 8911 Admont, Austria Tel.: + 43 (0) 3613 / 3350-0 | info@admonter.at | www.admonter.com