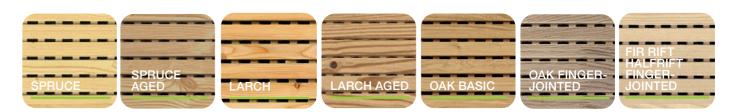

# NATURAL WOOD ACOUSTIC BOARDS LINEAR

The variant with a homogeneous core impresses with its linear appearance and solid wood structure with outstanding linear acoustic absorption behavior.