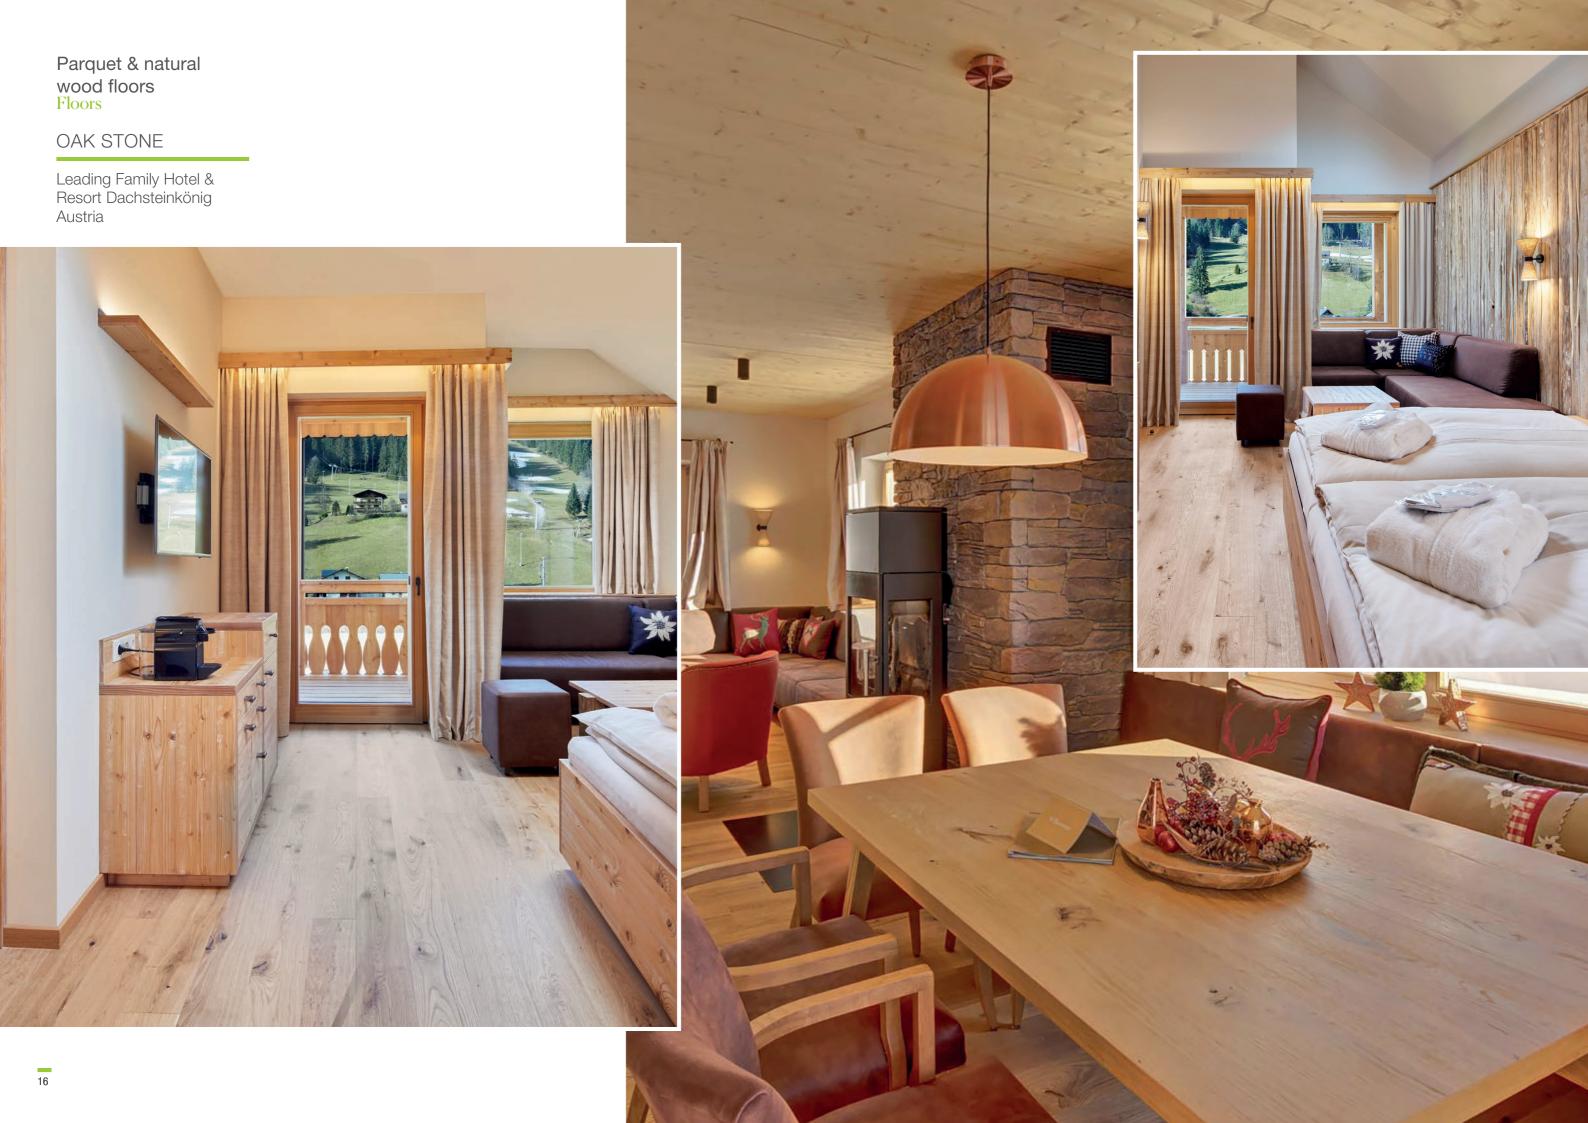

# OAK STONE

Naturhotel Edelweiss Wagrain, Austria

Parquet & natural wood floors Floors

OAK LAPIS

Natural wood acoustic boards Acoustics

SPURCE

Naturhotel Edelweiss Wagrain, Austria

FEASIBLE INDIVIDUAL
SOLUTIONS,
AUSTRIAN
QUALITY FROM
SUSTAINABLE WOOD