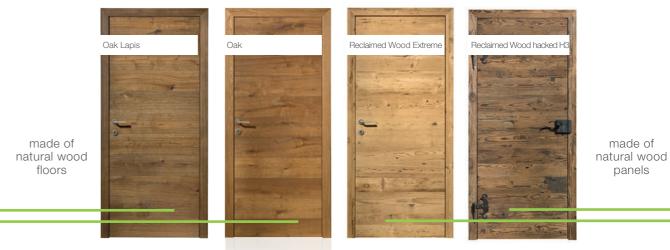

## NATURAL WOOD DOORS

The designs from our floor and Elements categories are also available in new high-quality natural wood doors. They are custom made to the desired style with the loving workmanship and quality that is associated with the Admonter name and furnished with high quality fittings.