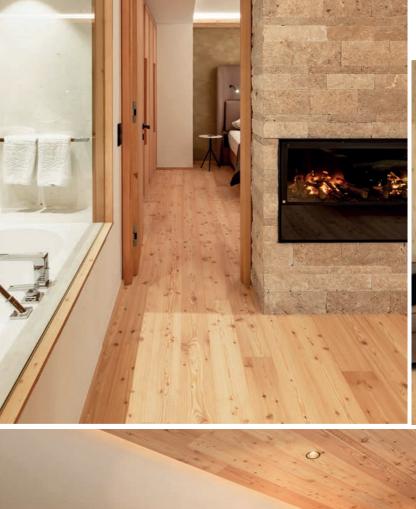

# Parquet & natural wood floors

Regardless of how you want to live, what ambience you are planning, cosy or with strong design features, natural wood always adds atmosphere to the floor. And the reverse also applies.