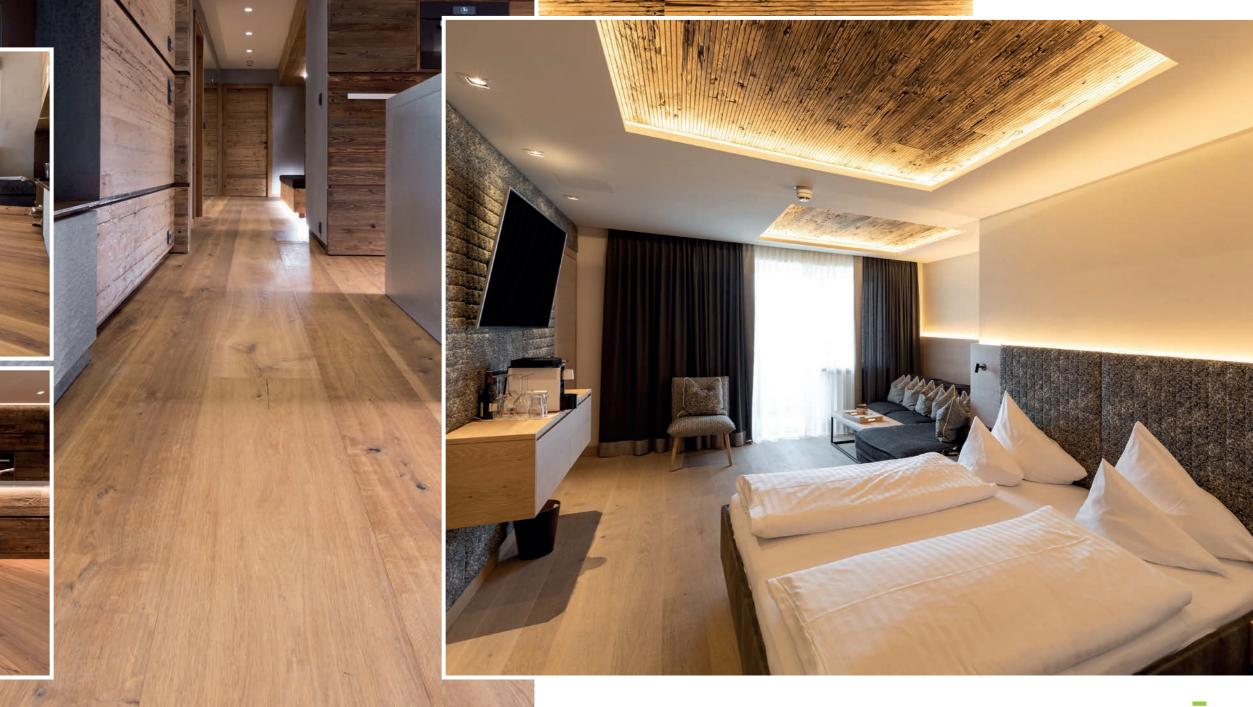

Hotels like home

ADMONTER - ALL FROM A SINGLE SOURCE
THE **COMPLETE RANGE OF WOOD PRODUCTS** FOR INTERIOR USE.

### Natural wood acoustic boards

Admonter acoustic elements open up new possibilities for acoustic and visual interior design. These elements are ideal for new construction, as well as renovation.

Admonter is a company that offers the complete range of wood products for interior use. Everything from sustainable wood, refined in exclusive design and manufactured according to individual wishes, we find tailor-made solutions for your project. From the floor, over the walls, ceilings, stairs, acoustic elements to high-qua-lity doors, everything is possible. Perfectly coordinated and al-ways unmistakable and unique.