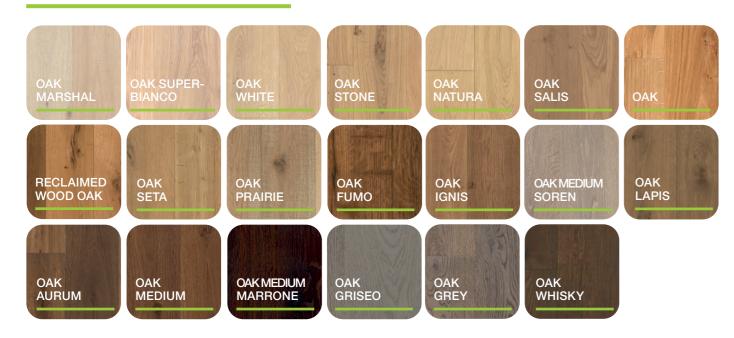

# **OVERVIEW OF COLORS**

# NATURAL WOOD FLOORS - OAK

Not all oak is the same. The breadth of nuances and the moods they create never cease to amaze. That's why this type of wood is so popular.