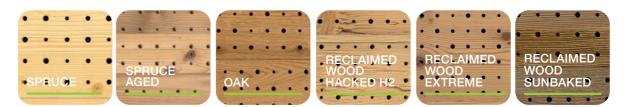

# NATURAL WOOD ACOUSTIC BOARDS DOT

The right choice for the best acoustics. Hole geometry consisting of different diameters.