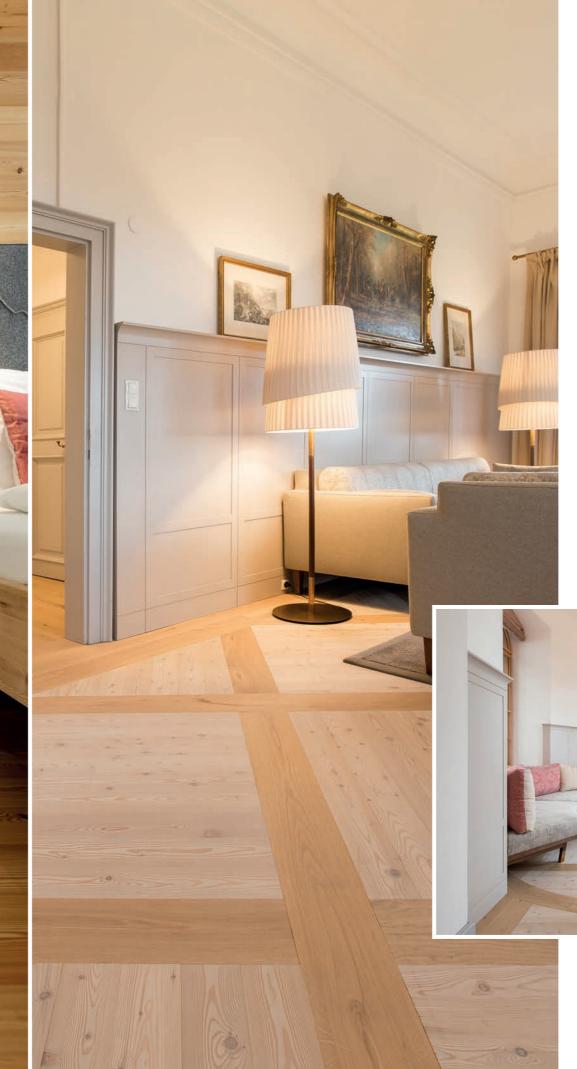

# Parquet & natural wood floors

Regardless of how you want to live, what ambience you are planning, cosy or with strong design features, natural wood always adds atmosphere to the floor. And the reverse also applies.