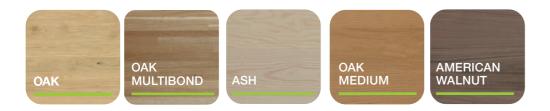

# NATURAL WOOD FLOORS - OAK

Not all oak is the same. The breadth of nuances and the moods they create never cease to amaze. That's why this type of wood is so popular.

## NATURAL WOOD FLOORS - HARDWOOD

Because living and furnishing is all about individuality, we offer a wide range of different hardwoods. A beautiful forest of possibilities for personal design.