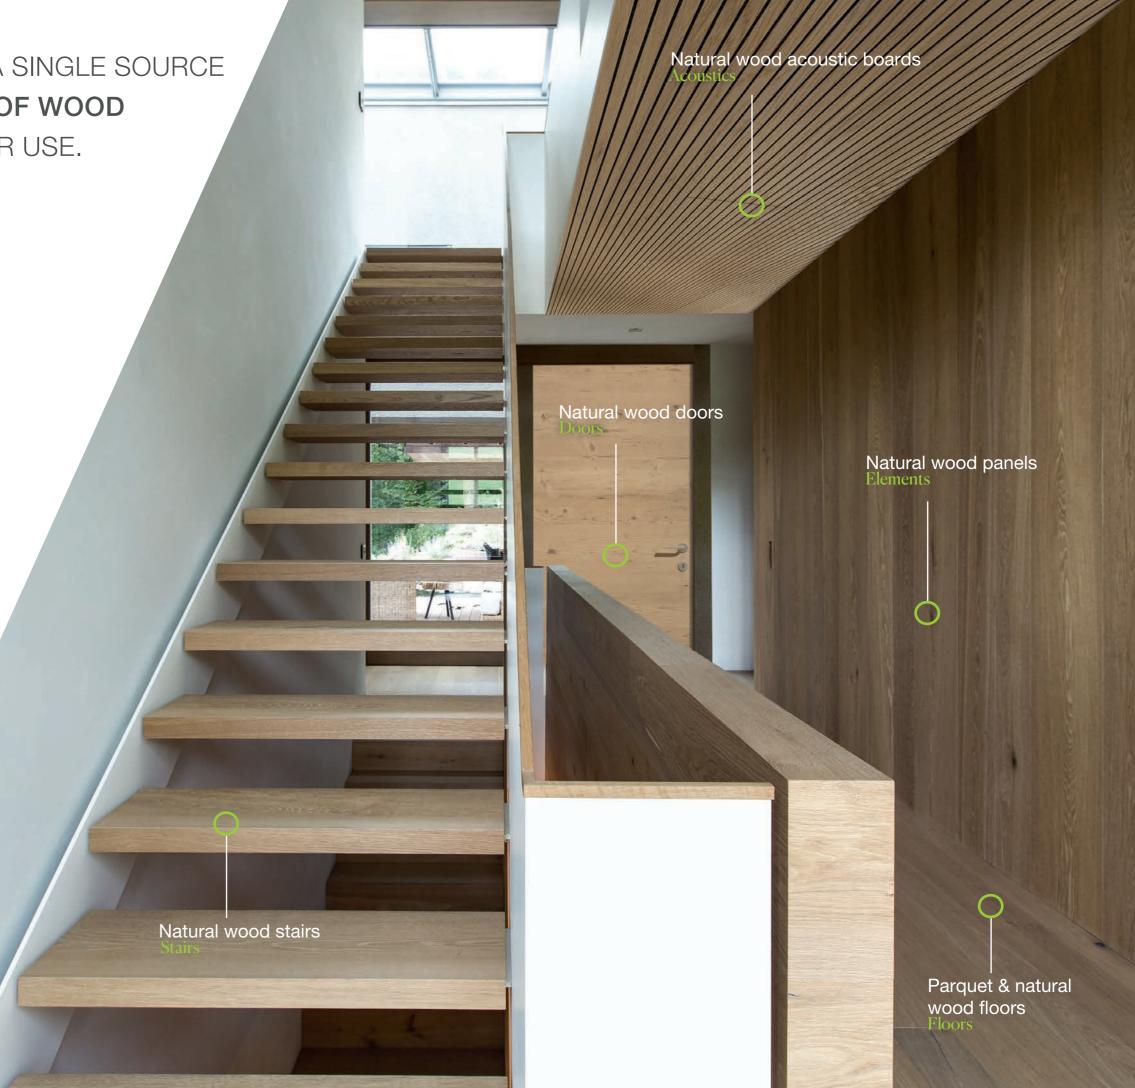

# Parquet & natural wood floors

Regardless of how you want to live, what ambience you are planning, cosy or with strong design features, natural wood always adds atmosphere to the floor. And the reverse also applies.

# Natural wood stairs

Admonter offers solutions for staircases to match any floor product. Whichever option you choose from the floors ran-ge, stairs will take you to the next level.

# Natural wood panels

Architects and furniture makers clearly find our natural wood panels inspiring. By bringing rooms to life, our natural wood panels have earned a name for themselves.

### Natural wood doors

Enter special living spaces through Admonter natural wood doors. The doors come in the FLOORs and ELE-MENTs design.

### Natural wood acoustic boards

Admonter acoustic elements open up new possibilities for acoustic and visual interior design. These elements are ideal for new construction, as well as renovation.

Admonter is a company that offers the complete range of wood products for interior use. Everything from sustainable wood, refined in exclusive design and manufactured according to individual wishes, we find tailor-made solutions for your project. From the floor, over the walls, ceilings, stairs, acoustic elements to high-qua-lity doors, everything is possible. Perfectly coordinated and al-ways unmistakable and unique.