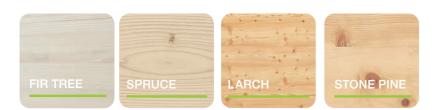

## NATURAL WOOD FLOORS - SOFTWOOD

### NATURAL WOOD PANELS - SOFTWOOD

Particularly valuable rating. Natural wood panels made of larch, fir, spruce and stone pine open up completely new possibilities.