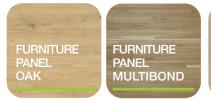

# **FURNITURE PANELS**

## **MULTIBOND**

The Multibond not only impresses with its lively appearance, but also with its unique dimensions and plank lengths: from 1200 to 2400mm or strips from 200 to 1000mm in length.