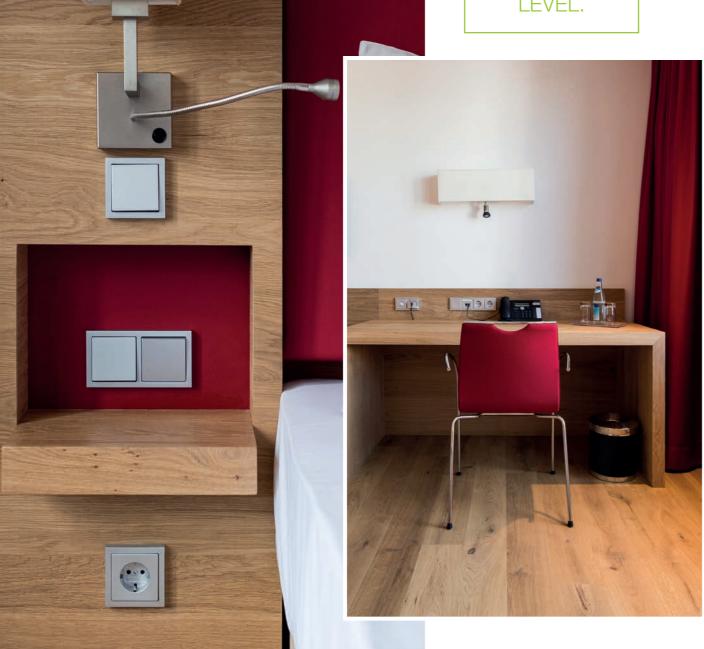

# Parquet & natural wood floors

Regardless of how you want to live, what ambience you are planning, cosy or with strong design features, natural wood always adds atmosphere to the floor. And the reverse also applies.