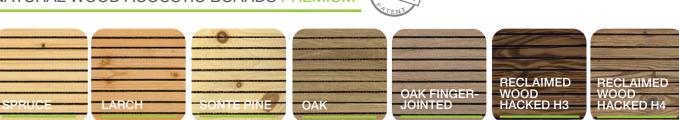

# NATURAL WOOD ACOUSTIC BOARDS PREMIUM

Admonter acoustic panels absorb up to 100% of the occurring sound and meet therefore the high requirements for visual and functional room design.