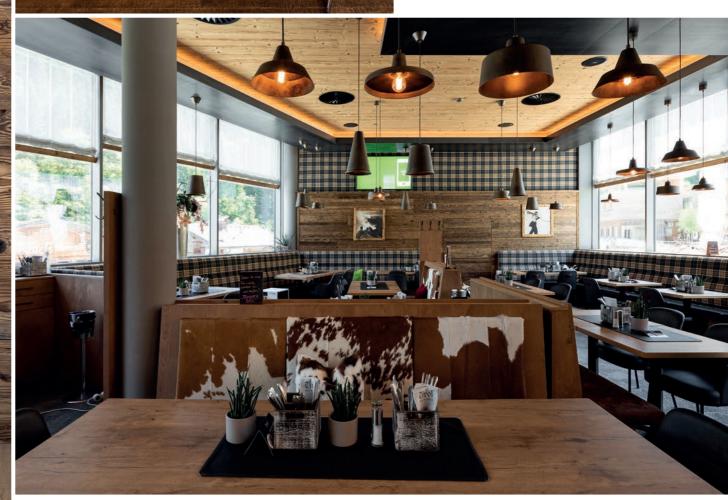

RECLAIMED WOOD HACKED

Restaurant Ellmau Lodge Tirol, Austria

Natural wood acoustic boards Acoustics

RECLAIMED WOOD HACKED

Restaurant Ellmau Lodge Tirol, Austria

WOOD MAKES YOU FEEL COMFORTABLE.

IT DOES NOT NEED
A LOT TO CREATE
LIVING QALITY.