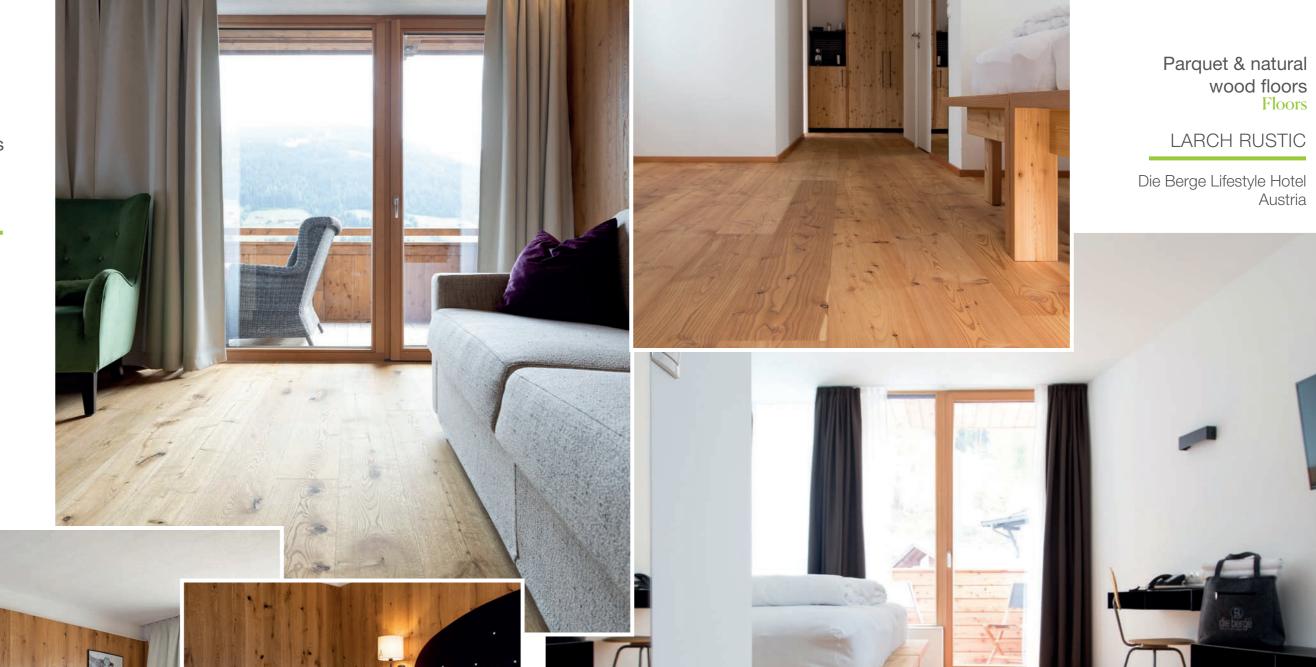

# Parquet & natural wood floors

Regardless of how you want to live, what ambience you are planning, cosy or with strong design features, natural wood always adds atmosphere to the floor. And the reverse also applies.

# RECLAIMED WOOD HACKED

Hotel Falkensteiner Schladming, Austria

WHETHER
TRADITIONAL
AND ALPINE,
DIGNIFIED
AND VENERABLE
OR
MODERN AND
STRAIGHT.

FEEL
COMFORTABLE
WITH ADMONTER.

LARCH BASIC

Holzhotel Forsthofalm Austria