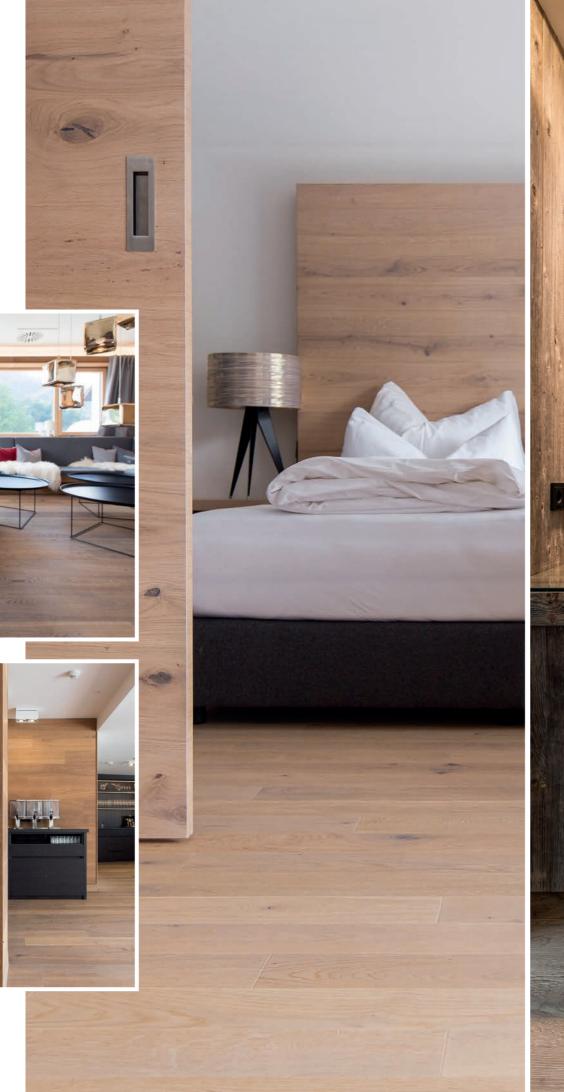

# Parquet & natural wood floors

Regardless of how you want to live, what ambience you are planning, cosy or with strong design features, natural wood always adds atmosphere to the floor. And the reverse also applies.