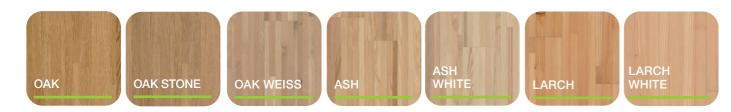

# **OVERVIEW OF COLORS**

# NATURAL WOOD FLOORS - OAK

Not all oak is the same. The breadth of nuances and the moods they create never cease to amaze. That's why this type of wood is so popular.