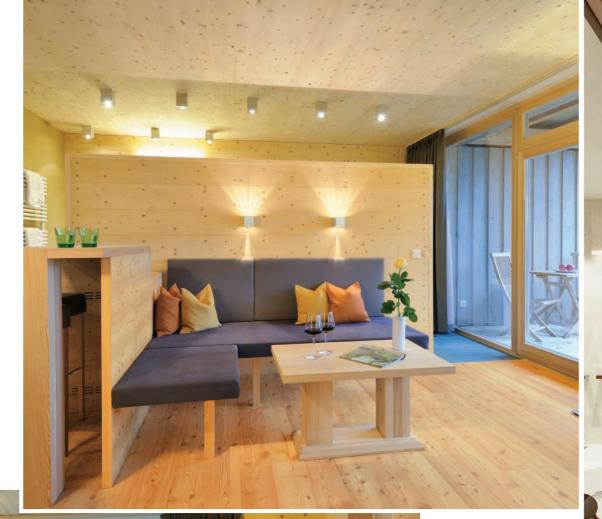

ADMONTER BRINGS
THAT VERY SPECIAL
ATMOSPHERE
TO EVERY ROOM.

Natural wood panels Elements